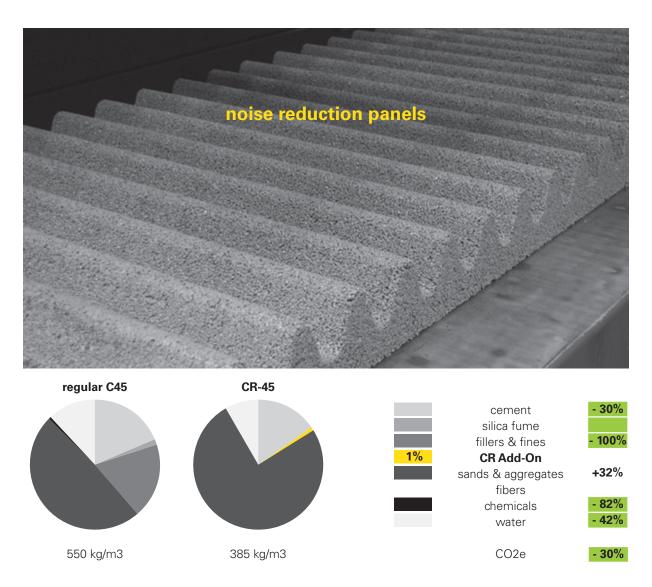

## CONCRETE ROBOTICS

**CR-45** 

Our **CR-45** add-on is a solution for the most generic concretes. You will gain workability, stability, and quality, while replacing cement with sands and aggregates, and removing most of the normally used chemicals. This will reduce your costs and improve the CO2 footprint of your products.

**CR-45** can be used for most generic concrete applications like structural elements, floor elements, walls, paving, roads, and so on.

CR add-ons and ready-mixes provide a multitude of benefits. Reducing the use of expensive raw materials and consequently the ecological footprint. And greatly improving workability during the whole production process, ranging from enhanced stability of mortars and concretes during mixing and pouring, preventing component separations, decreasing bleeding, avoiding segregation, improving pumpability, and increasing early strength.

CR concrete products have a higher density, have equal or higher strengths, have an increased long-term durability, a lower carbon footprint, and cost less.