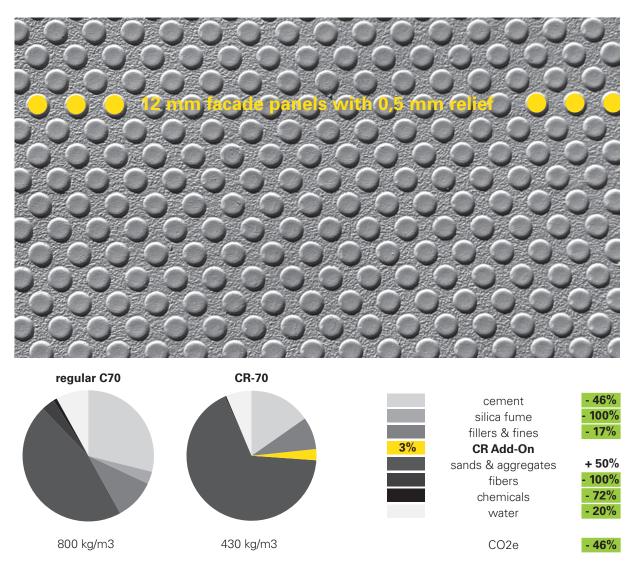

## CONCRETE ROBOTICS CR-70

Our **CR-70** add-on is a performance solution that will work very well for most precast 'architectural concrete' applications as fairfaced concrete facade elements. It can also be used where structural demands are important. You will gain workability, stability, and quality, while replacing cement, silica fumes, fibers, and chemicals with sands & aggregates. This will reduce your costs and improve the CO2 footprint of your products.

CR-70 can be used for structural applications as well as for high density (low maintenance) outside applications.

CR add-ons and ready-mixes provide a multitude of benefits. Reducing the use of expensive raw materials and consequently the ecological footprint. And greatly improving workability during the whole production process, ranging from enhanced stability of mortars and concretes during mixing and pouring, preventing component separations, decreasing bleeding, avoiding segregation, improving pumpability, and increasing early strength.

CR-concrete products have a higher density, have equal or higher strengths, have an increased long-term durability, a lower carbon footprint, and cost less.