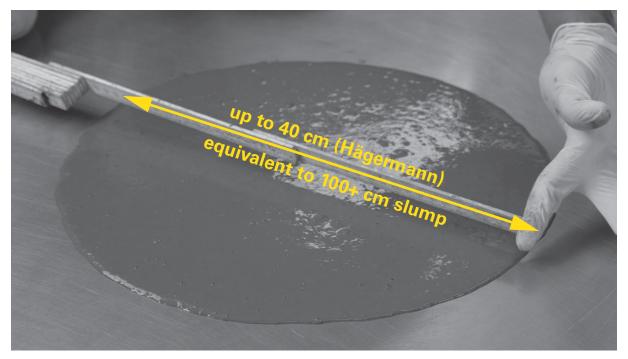

**CR-130** can be used in structural solutions were high compressive strengths and even tensile strengths performances are needed. It also generates an ultra-high dense surface that is extremely durable and water, damp-, and gas tight.