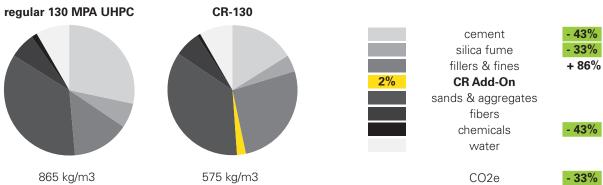

## **CONCRETE ROBOTICS**

CR-130

Our **CR-130** add-on offers an ultra-high performance solution. It enables clients to save enormously on raw material volumes by applying lean and efficient designs. You will gain workability, stability, and quality, while replacing cement, silica fume, and chemicals with fillers & fines. This will reduce your costs and improve the CO2 footprint of your products.

CR add-ons and ready-mixes provide a multitude of benefits. Reducing the use of expensive raw materials and consequently the ecological footprint. And greatly improving workability during the whole production process, ranging from enhanced stability of mortars and concretes during mixing and pouring, preventing component separations, decreasing bleeding, avoiding segregation, improving pumpability, and increasing early strength.

CR-concrete products have a higher density, have equal or higher strengths, have an increased long-term durability, a lower carbon footprint, and cost less.